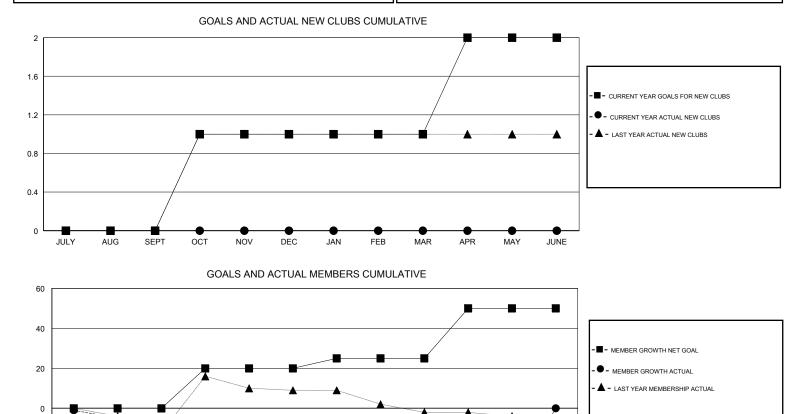

#### GMT CA

| Clubs         |               |           |               | Members               |                           |                         |                                                    |  |
|---------------|---------------|-----------|---------------|-----------------------|---------------------------|-------------------------|----------------------------------------------------|--|
|               | RESULTS FOR   | 2017-2018 |               | RESULTS FOR 2017-2018 |                           |                         |                                                    |  |
| QUARTER       | NEW CLUB GOAL | NEW CLUBS | DROPPED CLUBS | QUARTER               | MEMBER GROWTH NET<br>GOAL | MEMBER GROWTH<br>ACTUAL | DROPPED<br>MEMBERS ACTUAL<br>(including transfers) |  |
| JULY/AUG/SEPT | 0             | 0         | 2             | JULY/AUG/SEPT         | 0                         | 5                       | 16                                                 |  |
| OCT/NOV/DEC   | 1             | 0         | 0             | OCT/NOV/DEC           | 20                        | 10                      | 16                                                 |  |
| JAN/FEB/MAR   | 0             | 0         | 0             | JAN/FEB/MAR           | 5                         | 16                      | 24                                                 |  |
| APR/MAY/JUNE  | 1             | 0         | 0             | APR/MAY/JUNE          | 25                        | 6                       | 17                                                 |  |